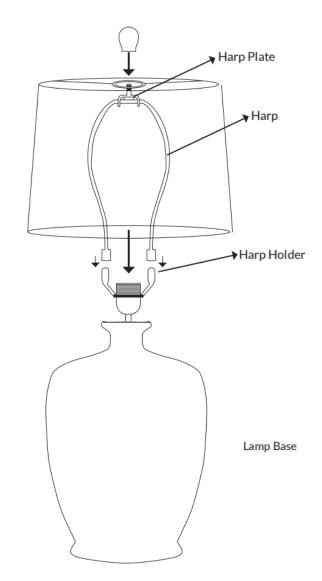

## HARP HOLDER SHADE

## **INSTALLATION INSTRUCTIONS:**

- 1. Connect lamp harp onto the harp holder.
- 2. Place shade on to the top of the harp and secure the shade in place by screwing ball on to the top.
- 3. If shade looks lop sided, manoeuvre harp plate to be straight. Sometimes a little force may need to be used to move it.
- 4. Install a globe (not included) into the lamp holder. Do not exceed the maximum wattage rating.
- 5. Turn on at power and switch and test.